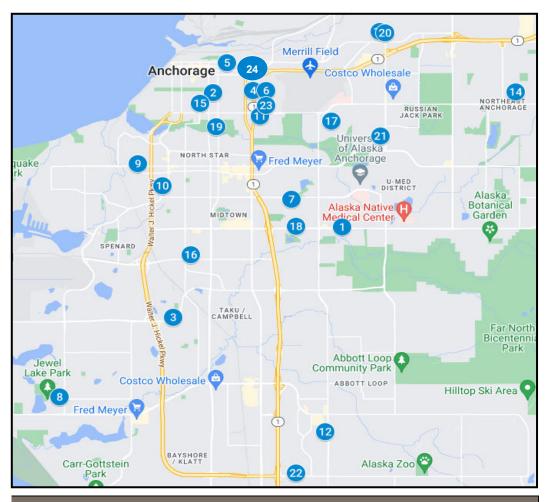

| 1  | Anchorage Gospel Rescue<br>Mission<br>2823 East Tudor Road / 907-<br>563-5603<br>People Mover: Route 25 | 12 | Mountain Coast Vineyard<br>2511 Sentry Drive / 907-891-1156<br>People Mover: Route 55                 |  |
|----|---------------------------------------------------------------------------------------------------------|----|-------------------------------------------------------------------------------------------------------|--|
| 2  | Anchorage Northside SDA<br>Church<br>204 West 10th Avenue / 907-<br>278-6276<br>People Mover: Route 25  | 13 | Mountain View MFP<br>333 North Price Street<br>People Mover: Route 20 or 31                           |  |
| 24 | Bean's Café at Henry's House<br>545 E 4th Avenue<br>People Mover: 20                                    | 14 | Muldoon Community Assembly<br>MFP<br>1005 Ermine Road<br>People Mover: Route 30                       |  |
| 3  | ChangePoint Alaska MFP<br>6689 Changepoint Drive<br>People Mover: Route 35                              | 15 | New Hope Compassionate<br>Ministries<br>1220 E. Street / 907-274-4673<br>People Mover: Route 35       |  |
| 4  | Church of the Nations<br>810 East 9th Avenue<br>People Mover: Route 11                                  | 16 | New Season Church MFP<br>639 West International Road<br>907-677-3630<br>People Mover: Route 30        |  |
| 5  | Downtown Soup Kitchen<br>240 East 3rd Avenue / 907-277-<br>4302<br>People Mover: Route 20               | 17 | Open Door Mission<br>2600 East 16th Avenue / 907-677-<br>3630<br>People Mover: Route 30               |  |
| 6  | Fairview Rec Center MFP<br>1121 East 10th Avenue<br>People Mover: Route 11                              | 18 | Revive Alaska Community Services<br>4317 MacInnes Street / 907-717-<br>9080<br>People Mover: Route 25 |  |
| 7  | First CME Church MFP<br>3600 MacInnes Street<br>People Mover: Route 10 or 55                            | 19 | Salvation Army Family Emergency<br>Services<br>1712 A Street / 907-277-2593<br>People Mover: Route 25 |  |
| 8  | Jewel Lake Church of the<br>Nazarene MFP<br>4025 West 88th Avenue<br>People Mover: Route 65             | 20 | Sonrise Community Church<br>300 North Bragaw St / 907-279-<br>4316<br>People Mover: Route 20 or 31    |  |
| 9  | Lutheran Church of Hope MFP<br>1847 West Northern Lights Blvd<br>People Mover: Route 10                 | 21 | St. Francis House Food Pantry<br>3710 East 20th Ave / 907-222-7323<br>People Mover: Route 20          |  |
| 10 | Lutheran Social Services<br>1303 West 33rd Avenue<br>907-272-0643 x14<br>People Mover: Route 40 or 85   | 22 | St. Johns United Methodist MFP<br>1801 O'Malley Road<br>People Mover: Route 85                        |  |
| 11 | MLK Jr. Foundation/Shiloh<br>Mission<br>1928 Juneau Street / 907-770-<br>9846<br>People Mover: Route 10 | 23 | Voice of Christ Food Pantry<br>1120 East 13th Avenue<br>People Mover: Route 30                        |  |