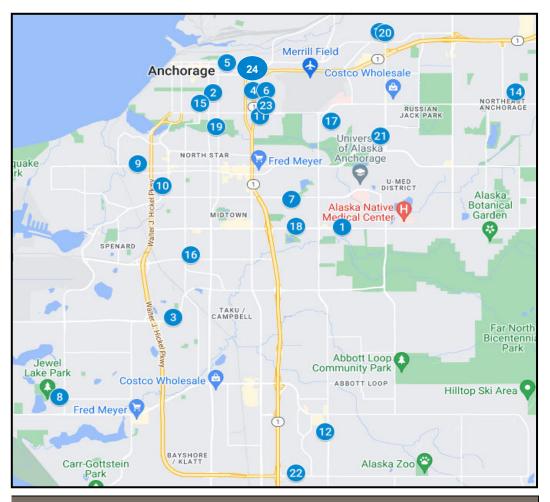

| 1  | Anchorage Gospel Rescue<br>Mission<br>2823 East Tudor Road / 907-<br>563-5603<br>People Mover: Route 25 | 12 | Mountain Coast Vineyard<br>2511 Sentry Drive / 907-891-1156<br>People Mover: Route 55                 |
|----|---------------------------------------------------------------------------------------------------------|----|-------------------------------------------------------------------------------------------------------|
| 2  | Anchorage Northside SDA<br>Church<br>204 West 10th Avenue / 907-<br>278-6276<br>People Mover: Route 25  | 13 | Mountain View MFP<br>333 North Price Street<br>People Mover: Route 20 or 31                           |
| 24 | Bean's Café at Henry's House<br>545 E 4th Avenue<br>People Mover: 20                                    | 14 | Muldoon Community Assembly<br>MFP<br>1005 Ermine Road<br>People Mover: Route 30                       |
| 3  | ChangePoint Alaska MFP<br>6689 Changepoint Drive<br>People Mover: Route 35                              | 15 | New Hope Compassionate<br>Ministries<br>1220 E. Street / 907-274-4673<br>People Mover: Route 35       |
| 4  | Church of the Nations<br>810 East 9th Avenue<br>People Mover: Route 11                                  | 16 | New Season Church MFP<br>639 West International Road<br>907-677-3630<br>People Mover: Route 30        |
| 5  | Downtown Soup Kitchen<br>240 East 3rd Avenue / 907-277-<br>4302<br>People Mover: Route 20               | 17 | Open Door Mission<br>2600 East 16th Avenue / 907-677-<br>3630<br>People Mover: Route 30               |
| 6  | Fairview Rec Center MFP<br>1121 East 10th Avenue<br>People Mover: Route 11                              | 18 | Revive Alaska Community Services<br>4317 MacInnes Street / 907-717-<br>9080<br>People Mover: Route 25 |
| 7  | First CME Church MFP<br>3600 MacInnes Street<br>People Mover: Route 10 or 55                            | 19 | Salvation Army Family Emergency<br>Services<br>1712 A Street / 907-277-2593<br>People Mover: Route 25 |
| 8  | Jewel Lake Church of the<br>Nazarene MFP<br>4025 West 88th Avenue<br>People Mover: Route 65             | 20 | Sonrise Community Church<br>300 North Bragaw St / 907-279-<br>4316<br>People Mover: Route 20 or 31    |
| 9  | Lutheran Church of Hope MFP<br>1847 West Northern Lights Blvd<br>People Mover: Route 10                 | 21 | St. Francis House Food Pantry<br>3710 East 20th Ave / 907-222-7323<br>People Mover: Route 20          |
| 10 | Lutheran Social Services<br>1303 West 33rd Avenue<br>907-272-0643 x14<br>People Mover: Route 40 or 85   | 22 | St. Johns United Methodist MFP<br>1801 O'Malley Road<br>People Mover: Route 85                        |
| 11 | MLK Jr. Foundation/Shiloh<br>Mission<br>1928 Juneau Street / 907-770-<br>9846<br>People Mover: Route 10 | 23 | Voice of Christ Food Pantry<br>1120 East 13th Avenue<br>People Mover: Route 30                        |