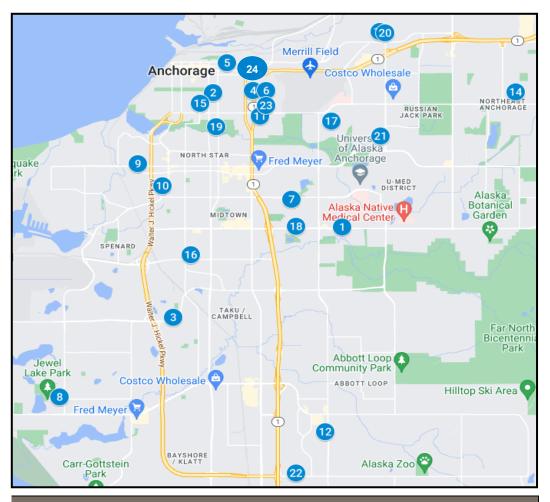

| 1  | Anchorage Gospel Rescue<br>Mission<br>2823 East Tudor Road / 907-<br>563-5603<br>People Mover: Route 25 | 12 | Mountain Coast Vineyard<br>2511 Sentry Drive / 907-891-1156<br>People Mover: Route 55                 |
|----|---------------------------------------------------------------------------------------------------------|----|-------------------------------------------------------------------------------------------------------|
| 2  | Anchorage Northside SDA<br>Church<br>204 West 10th Avenue / 907-<br>278-6276<br>People Mover: Route 25  | 13 | Mountain View MFP<br>333 North Price Street<br>People Mover: Route 20 or 31                           |
| 24 | Bean's Café at Henry's House<br>545 E 4th Avenue<br>People Mover: 20                                    | 14 | Muldoon Community Assembly<br>MFP<br>1005 Ermine Road<br>People Mover: Route 30                       |
| 3  | ChangePoint Alaska MFP<br>6689 Changepoint Drive<br>People Mover: Route 35                              | 15 | New Hope Compassionate<br>Ministries<br>1220 E. Street / 907-274-4673<br>People Mover: Route 35       |
| 4  | Church of the Nations<br>810 East 9th Avenue<br>People Mover: Route 11                                  | 16 | New Season Church MFP<br>639 West International Road<br>907-677-3630<br>People Mover: Route 30        |
| 5  | Downtown Soup Kitchen<br>240 East 3rd Avenue / 907-277-<br>4302<br>People Mover: Route 20               | 17 | Open Door Mission<br>2600 East 16th Avenue / 907-677-<br>3630<br>People Mover: Route 30               |
| 6  | Fairview Rec Center MFP<br>1121 East 10th Avenue<br>People Mover: Route 11                              | 18 | Revive Alaska Community Services<br>4317 MacInnes Street / 907-717-<br>9080<br>People Mover: Route 25 |
| 7  | First CME Church MFP<br>3600 MacInnes Street<br>People Mover: Route 10 or 55                            | 19 | Salvation Army Family Emergency<br>Services<br>1712 A Street / 907-277-2593<br>People Mover: Route 25 |
| 8  | Jewel Lake Church of the<br>Nazarene MFP<br>4025 West 88th Avenue<br>People Mover: Route 65             | 20 | Sonrise Community Church<br>300 North Bragaw St / 907-279-<br>4316<br>People Mover: Route 20 or 31    |
| 9  | Lutheran Church of Hope MFP<br>1847 West Northern Lights Blvd<br>People Mover: Route 10                 | 21 | St. Francis House Food Pantry<br>3710 East 20th Ave / 907-222-7323<br>People Mover: Route 20          |
| 10 | Lutheran Social Services<br>1303 West 33rd Avenue<br>907-272-0643 x14<br>People Mover: Route 40 or 85   | 22 | St. Johns United Methodist MFP<br>1801 O'Malley Road<br>People Mover: Route 85                        |
| 11 | MLK Jr. Foundation/Shiloh<br>Mission<br>1928 Juneau Street / 907-770-<br>9846<br>People Mover: Route 10 | 23 | Voice of Christ Food Pantry<br>1120 East 13th Avenue<br>People Mover: Route 30                        |