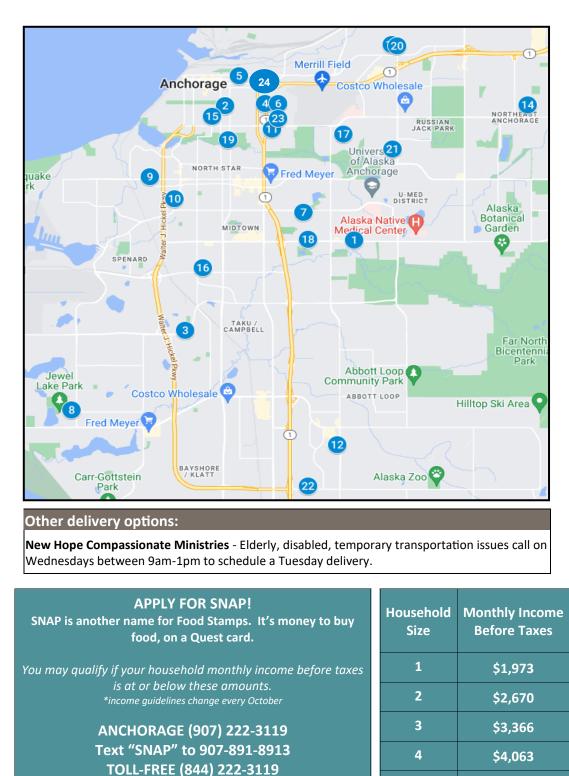

snap@foodbankofalaska.org

5

\$4,760

| 1  | Anchorage Gospel Rescue<br>Mission<br>2823 East Tudor Road / 907-<br>563-5603<br>People Mover: Route 25 | 12 | Mountain Coast Vineyard<br>2511 Sentry Drive / 907-891-1156<br>People Mover: Route 55                        |  |
|----|---------------------------------------------------------------------------------------------------------|----|--------------------------------------------------------------------------------------------------------------|--|
| 2  | Anchorage Northside SDA<br>Church<br>204 West 10th Avenue / 907-<br>278-6276<br>People Mover: Route 25  | 13 | Mountain View MFP<br>333 North Price Street<br>People Mover: Route 20 or 21                                  |  |
| 24 | <b>Bean's Café at Henry's House</b><br>545 E 4th Avenue<br><i>People Mover: 20</i>                      | 14 | Muldoon Community Assembly<br>MFP<br>1005 Ermine Road<br>People Mover: Route 30                              |  |
| 3  | ChangePoint Alaska MFP<br>6689 Changepoint Drive<br>People Mover: Route 35                              | 15 | New Hope Compassionate<br>Ministries<br>1220 E. Street / 907-274-4673<br>People Mover: Route 35              |  |
| 4  | <b>Church of the Nations</b><br>810 East 9th Avenue<br><i>People Mover: Route 11</i>                    | 16 | New Season Church MFP<br>639 West International Road<br>907-677-3630<br>People Mover: Route 30               |  |
| 5  | <b>Downtown Soup Kitchen</b><br>240 East 3rd Avenue / 907-277-<br>4302<br>People Mover: Route 20        | 17 | <b>Open Door Mission</b><br>2600 East 16th Avenue / 907-677-<br>3630<br>People Mover: Route 30               |  |
| 6  | Fairview Rec Center MFP<br>1121 East 10th Avenue<br>People Mover: Route 11                              | 18 | <b>Revive Alaska Community Services</b><br>4317 MacInnes Street / 907-717-<br>9080<br>People Mover: Route 25 |  |
| 7  | <b>First CME Church MFP</b><br>3600 MacInnes Street<br><i>People Mover: Route 10 or 55</i>              | 19 | Salvation Army Family Emergency<br>Services<br>1712 A Street / 907-277-2593<br>People Mover: Route 25        |  |
| 8  | Jewel Lake Church of the<br>Nazarene MFP<br>4025 West 88th Avenue<br>People Mover: Route 65             | 20 | Sonrise Community Church<br>300 North Bragaw St / 907-279-<br>4316<br>People Mover: Route 20 or 21           |  |
| 9  | Lutheran Church of Hope MFP<br>1847 West Northern Lights Blvd<br>People Mover: Route 10                 | 21 | <b>St. Francis House Food Pantry</b><br>3710 East 20th Ave / 907-222-7323<br>People Mover: Route 20          |  |
| 10 | <b>Lutheran Social Services</b><br>1303 West 33rd Avenue<br>907-272-0643 x14<br>People Mover: Route 40  | 22 | <b>St. Johns United Methodist MFP</b><br>1801 O'Malley Road<br><i>People Mover: Route 91</i>                 |  |
| 11 | MLK Jr. Foundation/Shiloh<br>Mission<br>1928 Juneau Street / 907-770-<br>9846<br>People Mover: Route 10 | 23 | Voice of Christ Food Pantry<br>1120 East 13th Avenue<br>People Mover: Route 30                               |  |